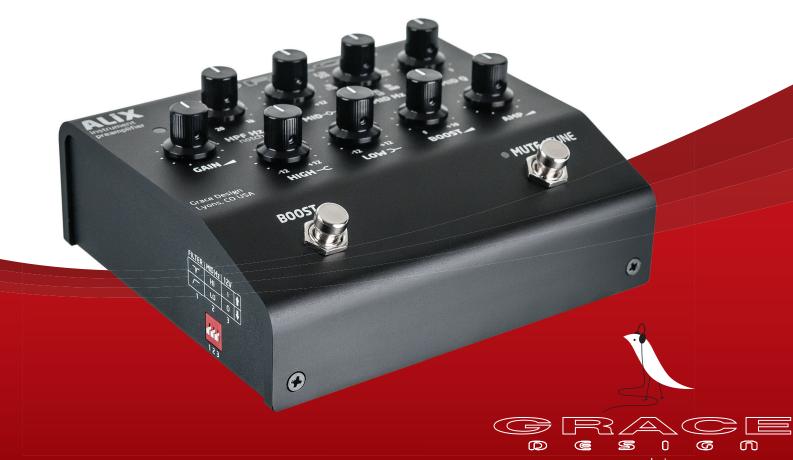

The same powerful eq section as the FELiX allows simple and intuitive tone shaping. The high pass filter cuts 12dB per octave from 20Hz to 1kHz, and can also be set as a notch filter for chasing down problem feedback or rumble areas. Parametric midrange covers from 70Hz all the way to 8KHz, and fixed low and high controls are carefully voiced for musical shading of bass and treble.

Controls are dead simple and clearly marked on the panel, making them easy to read and tweak on a dark stage. Footswitches include a mute / tune switch for muting all outputs except the dedicated tuner out, and a boost switch which activates the 10dB variable boost circuit.

The instrument input has a 3 position impedance switch to ensure your pickup system sounds its very best. The isolated DI out with our custom wound transformer delivers stunning clarity and bass response with incredibly low noise. A dedicated, level controlled amplifier output can be used to drive a stage amp or personal monitor, and a dedicated tuner output stays active when all the other outputs are muted.